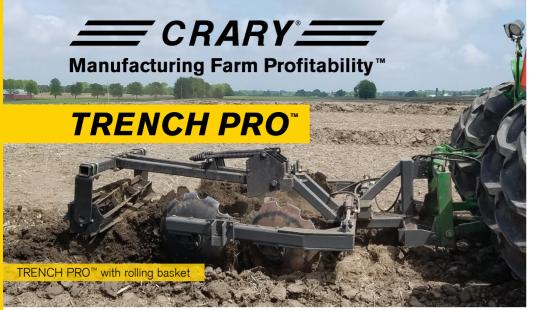

## The Crary® TRENCH PRO's simple and effective design makes easy work of leveling and filling the tile trench left by a tile plow, and it's adjustable.

- Brings dirt back over tile trench to promote proper filling/settling.
- Four, 28 inch notched blades work well in variable soil types and conditions.
- Included bearing caps helps prevent rocks, dirt from damaging bearings.
- Optional rolling basket helps breakup dirt lumps for improved settling/leveling.
- Proper trench filling helps prevent damage of tillage equipment.
- Optional wheel kit is adjustable and designed to maintain consistent working depth.