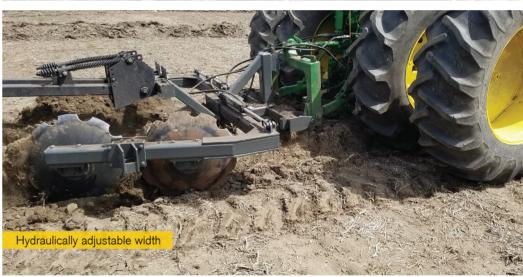

## The Crary® TRENCH PRO's simple and effective design makes easy work of leveling and filling the tile trench left by a tile plow, and it's adjustable.

- Brings dirt back over tile trench to promote proper filling/settling.
- Four, 28 inch notched blades work well in variable soil types and conditions.
- Included bearing caps helps prevent rocks, dirt from damaging bearings.
- Optional rolling basket helps breakup dirt lumps for improved settling/leveling.
- Proper trench filling helps prevent damage of tillage equipment.
- Optional wheel kit is adjustable and designed to maintain consistent working depth.