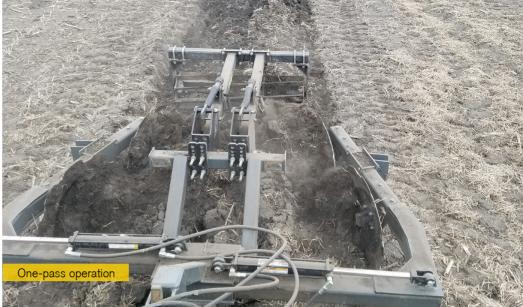

## The Crary® TRENCH PRO's simple and effective design makes easy work of leveling and filling the tile trench left by a tile plow, and it's adjustable.

- Brings dirt back over tile trench to promote proper filling/settling.
- Four, 28 inch notched blades work well in variable soil types and conditions.
- Included bearing caps helps prevent rocks, dirt from damaging bearings.
- Optional rolling basket helps breakup dirt lumps for improved settling/leveling.
- Proper trench filling helps prevent damage of tillage equipment.
- Optional wheel kit is adjustable and designed to maintain consistent working depth.