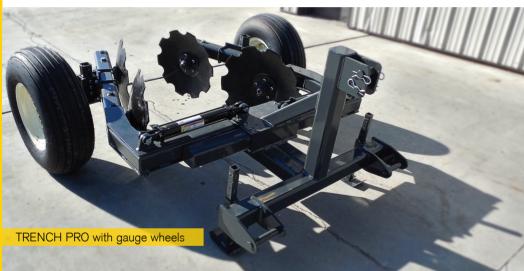

## The Crary® TRENCH PRO's simple and effective design makes easy work of leveling and filling the tile trench left by a tile plow, and it's adjustable.

- Brings dirt back over tile trench to promote proper filling/settling.
- Four, 28 inch notched blades work well in variable soil types and conditions.
- Included bearing caps helps prevent rocks, dirt from damaging bearings.
- Optional rolling basket helps breakup dirt lumps for improved settling/leveling.
- Proper trench filling helps prevent damage of tillage equipment.
- Optional wheel kit is adjustable and designed to maintain consistent working depth.